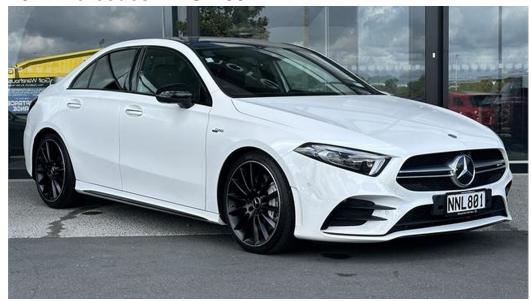

## 2021 Mercedes-AMG A35

## \$64,990 Drive Away

Class: Class
Body Type: Sedan
Kilometres: 24800 kms

Fuel Type: Petrol - Unleaded ULP

**Drive Type:** Four Wheel Drive

Reg Plate: NNL801 Stock #: NNL801 Model: A35
Colour: White
Engine: 2.0 Litres

**Transmission:** Sports Automatic Dual

Clutch

Doors:

Cylinders: 4 cylinders VIN: W1K17715

W1K1771512J290824